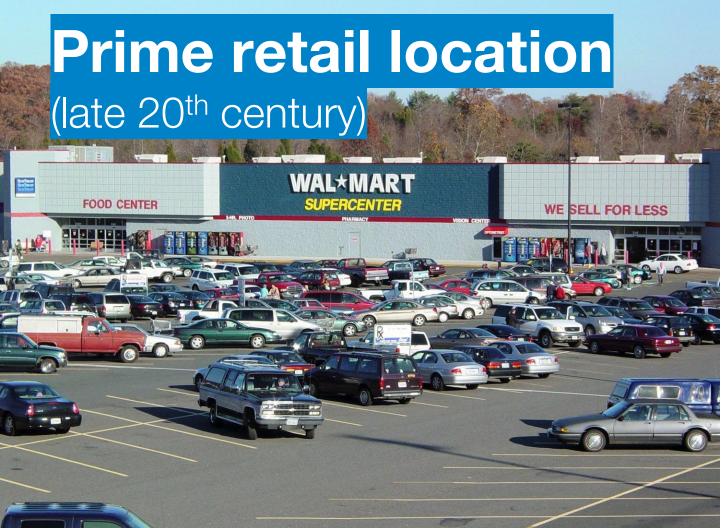

## Poor, rural areas will be most affected by Walmart closing 154 stores

Related story: What happens to a tiny town when Walmart disappears?