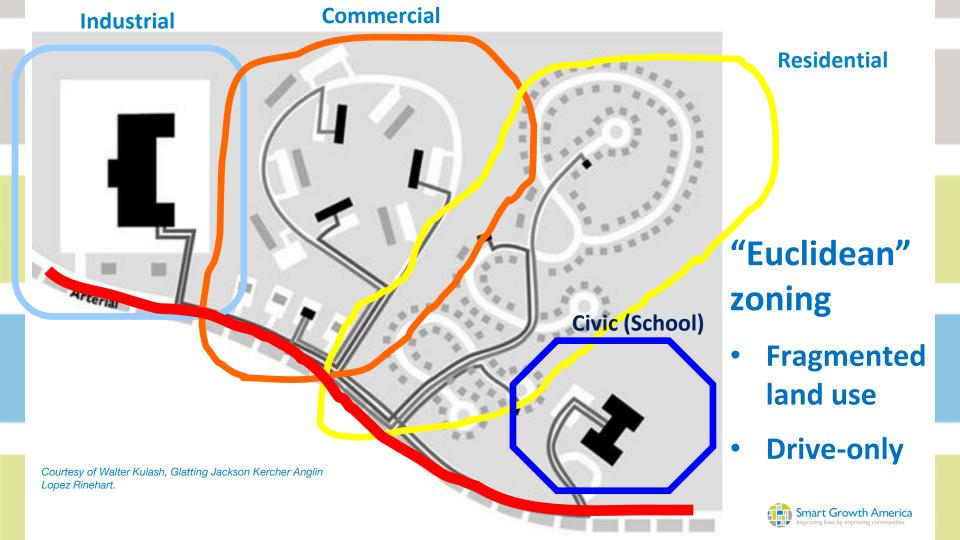

## **Patterns of development**

#### **Traditional town plan**

- Mixed-use
- Compact
- Buildings of several stories
- Blocks with multiple building types
- Street grid

n America

Wonkblog