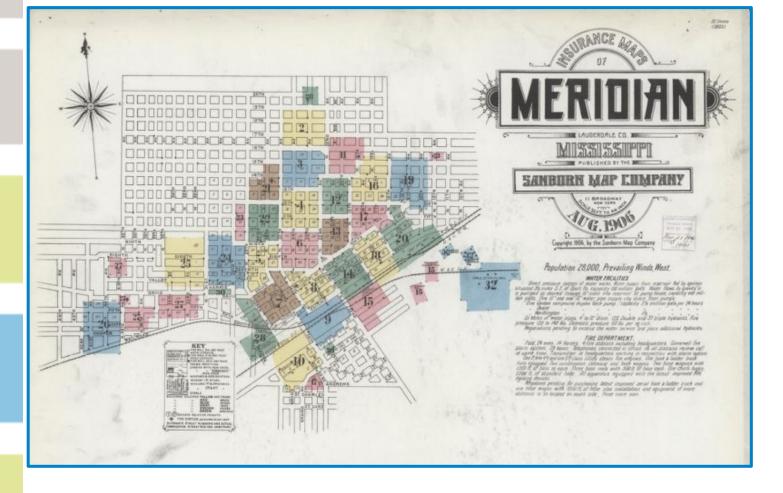

tional town plan**

- Mixed-use
- Compact
- Buildings of several stories
- Blocks with multiple building types
- Street grid







n America









Wonkblog

## Poor, rural areas will be most affected by Walmart closing 154 stores

Related story: What happens to a tiny town when Walmart disappears?











## Suddenly things are different

# THE ECONOMIC AND DEMOGRAPHIC FUNDAMENTALS HAVE SHIFTED

(It's the youth, stupid)



## Economic growth

20th century vs. 21st century



# Preferences: Housing 12%



#### We did not get here by accident



Road off of route 66 in Nevada



#### Fairhope, Alabama





## Case Study

Oxford, MS





## EAST JACKSON AVENUE (OXFORD)







## Case Study

Normal, IL



#### Normal, IL









## Case Study

Erwin, TN







## Meridian, MS











#### Who You Were in the Past









#### Meridian's Union Station



















Image source: http://www.mjarchitecture.com/msu-riley-center-grand-opera/

## World Class Performances





Soweto Gospel Choir



50th Anniversary with Itzhak Perlman



Wynton Marsalis

## Mississippi Arts and Entertainment Experience































## Future generations rely



on today's investments



## Thank you.

John Robert Smith

February 09, 2022